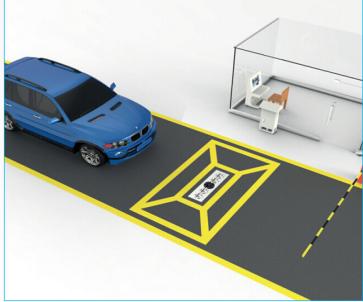

## SDS Vision UNDER VEHICLE INSPECTION SYSTEM

SecurSCAN SDS Vision chassis scan system is particularly suitable in high risk areas.

This system scans the chassis of the vehicles at they passage, locating different types of hidden material, such explosives, weapons of any kind and drugs, very fast.

Mainly used in such places as governmental agency, airport, armed forces, embassy, nuclear power plant, prisons, garage, exit and entrance of frontier defense, all kind of places for cultural or sports activities, and other places needing inspection to vehicles going inside and outside.