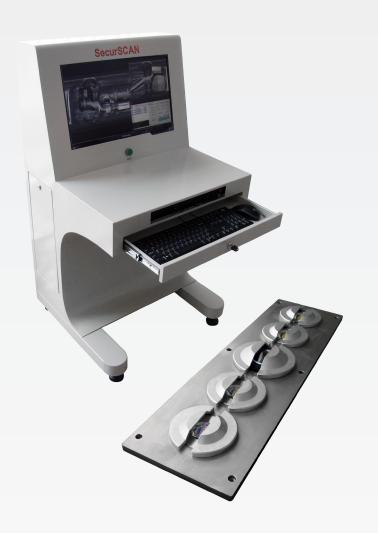

## SDS Vision UNDER VEHICLE INSPECTION SYSTEM

SecurSCAN SDS Vision chassis scan system is particularly suitable in high risk areas.

This system scans the chassis of the vehicles at they passage, locating different types of hidden material, such explosives, weapons of any kind and drugs, very fast.

## CARATTERISTICHE PRINCIPALI:

- Multi entrance management model and statistic of entering and exiting vehicles.
- Auto digital line scan, high resolution undercarriage imaging.
- High automation, easy to be used.
- Applicable to variety of vehicles, wide vision.
- Test will be completed during the vehicle maneuvers without sopping, adapted to different speed.
- To connect anti collision system, barriers, etc.
- Recognition software included.
- Intelligent allarm, with coloured suspect areas
- Driver face capture camera.
- It can operate for 24 consecutive hours.
- Operating temperature -10 +55°C
- Anti Fog function.
- Max weight supported 60 t.