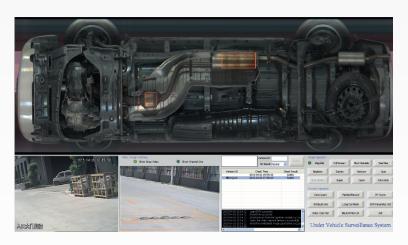

## SDS Vision UNDER VEHICLE INSPECTION SYSTEM

SecurSCAN SDS Vision chassis scan system is particularly suitable in high risk areas.

This system scans the chassis of the vehicles at they passage, locating different types of hidden material, such explosives, weapons of any kind and drugs, very fast.

This system is integrated with advanced computer technology, image processing technology, video processing and optical technique.

## CARATTERISTICHE PRINCIPALI:

- Multi entrance management model and statistic of entering and exiting vehicles.
- Auto digital line scan, high resolution undercarriage imaging.
- High automation, easy to be used.
- Applicable to variety of vehicles, wide vision.
- Test will be completed during the vehicle maneuvers without sopping, adapted to different speed.
- To connect anti collision system, barriers, etc.
- Recognition software included.
- Intelligent allarm, with coloured suspect areas
- Driver face capture camera.
- It can operate for 24 consecutive hours.
- Operating temperature -10 +55°C
- Anti Fog function.
- Max weight supported 60 t.